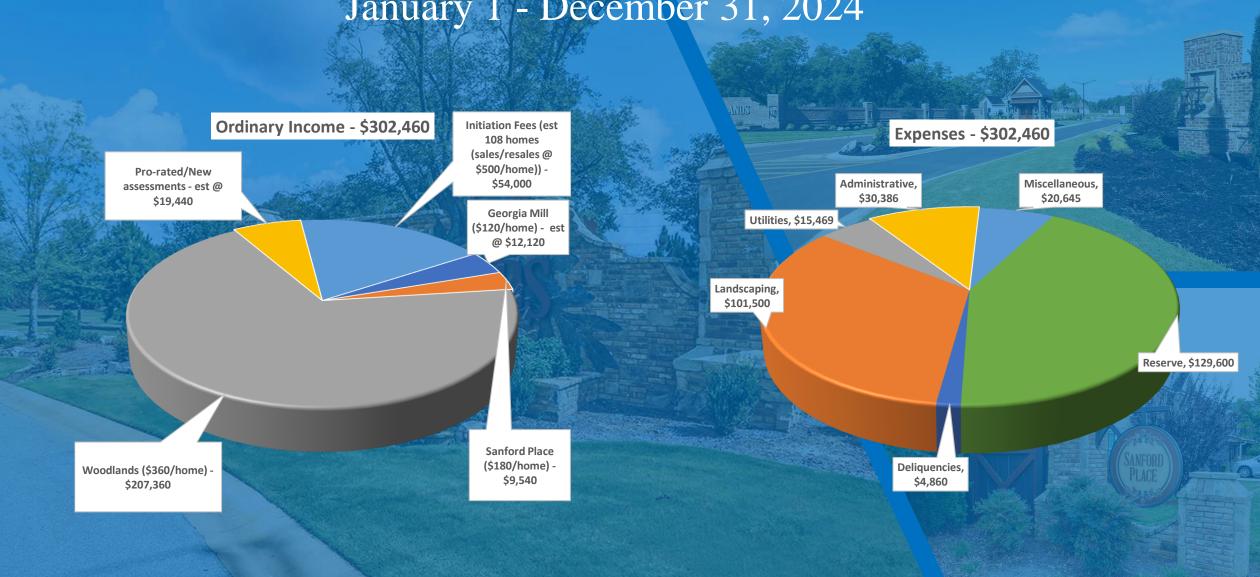

### WHOA Budget for Period January 1 - December 31, 2024

| Ordinar | / Income/ | Expenses |
|---------|-----------|----------|
|---------|-----------|----------|

|      | Post of the contract of                                           |             | Annual     |                 |                  |
|------|-------------------------------------------------------------------|-------------|------------|-----------------|------------------|
|      | <u>Description</u>                                                | <u>Lots</u> | Assessment | Proposed        |                  |
|      | Georgia Mill (\$160*75%)                                          | 101         | \$120      | \$12,120        |                  |
| 3    | Sandford Place (\$180)                                            | 53          | \$180      | \$9,540         |                  |
|      | Woodlands (\$360)                                                 | 576         | \$360      | \$207,360       |                  |
| ø    | Woodlands (estimated pro-rated/ new                               |             |            |                 |                  |
| i d  | assessments) @50%                                                 | 108         |            | \$19,440        |                  |
|      | Initiation Fees - Estimate 108 homes (sales/resales @\$500/home ) |             |            | \$54,000        |                  |
| 3    | Ordinary Income                                                   |             |            | \$302,460       | \$302,460        |
| S C  | Ordinary income                                                   |             |            | <b>3302,460</b> | <b>\$302,460</b> |
| Sec. | Expenses                                                          |             |            |                 |                  |
| j    |                                                                   |             |            |                 |                  |
|      | Delinquencies (*Liens will be initiated)                          |             |            |                 |                  |
| ì    | Sanford Place deliquencies (est'd 2%)                             | 1           | \$180      | \$180           |                  |
| Ī    | Woodlands delinquencies (est'd 2%)                                | 13          | \$360      | \$4,680         |                  |
| ě    | Subtotal Delinquencies                                            |             |            | \$4,860         | \$4,860          |
| 1    |                                                                   |             |            |                 |                  |
|      | Landscaping                                                       |             |            |                 |                  |
|      | Flowers (Seasonal Color Woodlands Entr Hwy 1                      | 27)         |            | \$1,500         |                  |
|      | Irrigation Repairs                                                |             |            | \$1,500         |                  |
|      | Lawn Care                                                         |             |            | \$75,600        |                  |
|      | Pinestraw/Mulch                                                   |             |            | \$17,000        |                  |
|      | Repair - Landscape Lighting                                       |             |            | \$500           |                  |
|      | Retention Pond/Common Area Maintenance                            |             |            | \$5,400         |                  |
|      | Total Landscaping                                                 |             |            | \$101,500       | \$101,500        |
|      |                                                                   |             |            |                 |                  |
|      | Utilities                                                         |             |            |                 |                  |
|      | Electricity                                                       |             |            | \$3,544         |                  |
|      | Gas, Water, Sewer, Sanitation                                     |             |            | \$11,925        |                  |
|      | Total Utilities                                                   |             |            | \$15,469        | \$15,469         |
|      |                                                                   |             | 743        |                 |                  |

|                                               |                                                                                                                                                                                                                                                                                                                                                                                                                                                                                                                                                                       | \$0                                                                                                                                                                                                                                                                                                                                                                                                                                                                                                                                                                                                                                                   |                                                                                                                                                                                                                                                                                                                                                                                                                                                                                                                                                                                                                                                                                                                                                                                                                                                                                                                                                                                                                                                                                                                                                               |
|-----------------------------------------------|-----------------------------------------------------------------------------------------------------------------------------------------------------------------------------------------------------------------------------------------------------------------------------------------------------------------------------------------------------------------------------------------------------------------------------------------------------------------------------------------------------------------------------------------------------------------------|-------------------------------------------------------------------------------------------------------------------------------------------------------------------------------------------------------------------------------------------------------------------------------------------------------------------------------------------------------------------------------------------------------------------------------------------------------------------------------------------------------------------------------------------------------------------------------------------------------------------------------------------------------|---------------------------------------------------------------------------------------------------------------------------------------------------------------------------------------------------------------------------------------------------------------------------------------------------------------------------------------------------------------------------------------------------------------------------------------------------------------------------------------------------------------------------------------------------------------------------------------------------------------------------------------------------------------------------------------------------------------------------------------------------------------------------------------------------------------------------------------------------------------------------------------------------------------------------------------------------------------------------------------------------------------------------------------------------------------------------------------------------------------------------------------------------------------|
|                                               |                                                                                                                                                                                                                                                                                                                                                                                                                                                                                                                                                                       |                                                                                                                                                                                                                                                                                                                                                                                                                                                                                                                                                                                                                                                       |                                                                                                                                                                                                                                                                                                                                                                                                                                                                                                                                                                                                                                                                                                                                                                                                                                                                                                                                                                                                                                                                                                                                                               |
| es                                            |                                                                                                                                                                                                                                                                                                                                                                                                                                                                                                                                                                       | \$302,460                                                                                                                                                                                                                                                                                                                                                                                                                                                                                                                                                                                                                                             |                                                                                                                                                                                                                                                                                                                                                                                                                                                                                                                                                                                                                                                                                                                                                                                                                                                                                                                                                                                                                                                                                                                                                               |
| Total Reserve                                 | \$129,600                                                                                                                                                                                                                                                                                                                                                                                                                                                                                                                                                             | \$129,600                                                                                                                                                                                                                                                                                                                                                                                                                                                                                                                                                                                                                                             |                                                                                                                                                                                                                                                                                                                                                                                                                                                                                                                                                                                                                                                                                                                                                                                                                                                                                                                                                                                                                                                                                                                                                               |
| Reserve Storm Water System Maint (est'd 2028) | \$25,920                                                                                                                                                                                                                                                                                                                                                                                                                                                                                                                                                              |                                                                                                                                                                                                                                                                                                                                                                                                                                                                                                                                                                                                                                                       |                                                                                                                                                                                                                                                                                                                                                                                                                                                                                                                                                                                                                                                                                                                                                                                                                                                                                                                                                                                                                                                                                                                                                               |
| Reserve Fence Replacement (est'd 2025)        | \$38,880                                                                                                                                                                                                                                                                                                                                                                                                                                                                                                                                                              |                                                                                                                                                                                                                                                                                                                                                                                                                                                                                                                                                                                                                                                       |                                                                                                                                                                                                                                                                                                                                                                                                                                                                                                                                                                                                                                                                                                                                                                                                                                                                                                                                                                                                                                                                                                                                                               |
| Reserve Miscellaneous/Unallocated             | \$52,800                                                                                                                                                                                                                                                                                                                                                                                                                                                                                                                                                              |                                                                                                                                                                                                                                                                                                                                                                                                                                                                                                                                                                                                                                                       |                                                                                                                                                                                                                                                                                                                                                                                                                                                                                                                                                                                                                                                                                                                                                                                                                                                                                                                                                                                                                                                                                                                                                               |
| Reserve Facility/Common Area Maintenance      | \$5,000                                                                                                                                                                                                                                                                                                                                                                                                                                                                                                                                                               |                                                                                                                                                                                                                                                                                                                                                                                                                                                                                                                                                                                                                                                       |                                                                                                                                                                                                                                                                                                                                                                                                                                                                                                                                                                                                                                                                                                                                                                                                                                                                                                                                                                                                                                                                                                                                                               |
| Reserve Legal Services                        | \$7,000                                                                                                                                                                                                                                                                                                                                                                                                                                                                                                                                                               |                                                                                                                                                                                                                                                                                                                                                                                                                                                                                                                                                                                                                                                       |                                                                                                                                                                                                                                                                                                                                                                                                                                                                                                                                                                                                                                                                                                                                                                                                                                                                                                                                                                                                                                                                                                                                                               |
| Reserve                                       |                                                                                                                                                                                                                                                                                                                                                                                                                                                                                                                                                                       |                                                                                                                                                                                                                                                                                                                                                                                                                                                                                                                                                                                                                                                       |                                                                                                                                                                                                                                                                                                                                                                                                                                                                                                                                                                                                                                                                                                                                                                                                                                                                                                                                                                                                                                                                                                                                                               |
| Total Miscellaneous Expenses                  | \$20,645                                                                                                                                                                                                                                                                                                                                                                                                                                                                                                                                                              | \$20,645                                                                                                                                                                                                                                                                                                                                                                                                                                                                                                                                                                                                                                              |                                                                                                                                                                                                                                                                                                                                                                                                                                                                                                                                                                                                                                                                                                                                                                                                                                                                                                                                                                                                                                                                                                                                                               |
| Fence Repairs/Maintenance                     | \$500                                                                                                                                                                                                                                                                                                                                                                                                                                                                                                                                                                 |                                                                                                                                                                                                                                                                                                                                                                                                                                                                                                                                                                                                                                                       |                                                                                                                                                                                                                                                                                                                                                                                                                                                                                                                                                                                                                                                                                                                                                                                                                                                                                                                                                                                                                                                                                                                                                               |
| Fall Festival                                 | \$800                                                                                                                                                                                                                                                                                                                                                                                                                                                                                                                                                                 |                                                                                                                                                                                                                                                                                                                                                                                                                                                                                                                                                                                                                                                       |                                                                                                                                                                                                                                                                                                                                                                                                                                                                                                                                                                                                                                                                                                                                                                                                                                                                                                                                                                                                                                                                                                                                                               |
| Entrance-Seasonal Decorations                 | \$7,425                                                                                                                                                                                                                                                                                                                                                                                                                                                                                                                                                               |                                                                                                                                                                                                                                                                                                                                                                                                                                                                                                                                                                                                                                                       |                                                                                                                                                                                                                                                                                                                                                                                                                                                                                                                                                                                                                                                                                                                                                                                                                                                                                                                                                                                                                                                                                                                                                               |
| Facility Maintenance (Pavilions/Guard Shacks) | \$1,200                                                                                                                                                                                                                                                                                                                                                                                                                                                                                                                                                               |                                                                                                                                                                                                                                                                                                                                                                                                                                                                                                                                                                                                                                                       |                                                                                                                                                                                                                                                                                                                                                                                                                                                                                                                                                                                                                                                                                                                                                                                                                                                                                                                                                                                                                                                                                                                                                               |
| Cleaning Supplies                             | \$1,200                                                                                                                                                                                                                                                                                                                                                                                                                                                                                                                                                               |                                                                                                                                                                                                                                                                                                                                                                                                                                                                                                                                                                                                                                                       |                                                                                                                                                                                                                                                                                                                                                                                                                                                                                                                                                                                                                                                                                                                                                                                                                                                                                                                                                                                                                                                                                                                                                               |
| Bathroom Supplies                             | \$1,200                                                                                                                                                                                                                                                                                                                                                                                                                                                                                                                                                               |                                                                                                                                                                                                                                                                                                                                                                                                                                                                                                                                                                                                                                                       |                                                                                                                                                                                                                                                                                                                                                                                                                                                                                                                                                                                                                                                                                                                                                                                                                                                                                                                                                                                                                                                                                                                                                               |
| Janitorial Services                           | \$8,320                                                                                                                                                                                                                                                                                                                                                                                                                                                                                                                                                               |                                                                                                                                                                                                                                                                                                                                                                                                                                                                                                                                                                                                                                                       |                                                                                                                                                                                                                                                                                                                                                                                                                                                                                                                                                                                                                                                                                                                                                                                                                                                                                                                                                                                                                                                                                                                                                               |
| Miscellaneous Expenses                        |                                                                                                                                                                                                                                                                                                                                                                                                                                                                                                                                                                       |                                                                                                                                                                                                                                                                                                                                                                                                                                                                                                                                                                                                                                                       |                                                                                                                                                                                                                                                                                                                                                                                                                                                                                                                                                                                                                                                                                                                                                                                                                                                                                                                                                                                                                                                                                                                                                               |
| Total Administrative                          | \$30,386                                                                                                                                                                                                                                                                                                                                                                                                                                                                                                                                                              | \$30,386                                                                                                                                                                                                                                                                                                                                                                                                                                                                                                                                                                                                                                              |                                                                                                                                                                                                                                                                                                                                                                                                                                                                                                                                                                                                                                                                                                                                                                                                                                                                                                                                                                                                                                                                                                                                                               |
| Postal Services                               | \$950                                                                                                                                                                                                                                                                                                                                                                                                                                                                                                                                                                 |                                                                                                                                                                                                                                                                                                                                                                                                                                                                                                                                                                                                                                                       |                                                                                                                                                                                                                                                                                                                                                                                                                                                                                                                                                                                                                                                                                                                                                                                                                                                                                                                                                                                                                                                                                                                                                               |
| Office Supplies                               | \$1,000                                                                                                                                                                                                                                                                                                                                                                                                                                                                                                                                                               |                                                                                                                                                                                                                                                                                                                                                                                                                                                                                                                                                                                                                                                       |                                                                                                                                                                                                                                                                                                                                                                                                                                                                                                                                                                                                                                                                                                                                                                                                                                                                                                                                                                                                                                                                                                                                                               |
| Technology                                    | \$1,000                                                                                                                                                                                                                                                                                                                                                                                                                                                                                                                                                               |                                                                                                                                                                                                                                                                                                                                                                                                                                                                                                                                                                                                                                                       |                                                                                                                                                                                                                                                                                                                                                                                                                                                                                                                                                                                                                                                                                                                                                                                                                                                                                                                                                                                                                                                                                                                                                               |
| Insurance                                     | \$17,557                                                                                                                                                                                                                                                                                                                                                                                                                                                                                                                                                              |                                                                                                                                                                                                                                                                                                                                                                                                                                                                                                                                                                                                                                                       |                                                                                                                                                                                                                                                                                                                                                                                                                                                                                                                                                                                                                                                                                                                                                                                                                                                                                                                                                                                                                                                                                                                                                               |
| Annual Registrations                          | \$394                                                                                                                                                                                                                                                                                                                                                                                                                                                                                                                                                                 |                                                                                                                                                                                                                                                                                                                                                                                                                                                                                                                                                                                                                                                       |                                                                                                                                                                                                                                                                                                                                                                                                                                                                                                                                                                                                                                                                                                                                                                                                                                                                                                                                                                                                                                                                                                                                                               |
| Bank Charges                                  | \$250                                                                                                                                                                                                                                                                                                                                                                                                                                                                                                                                                                 |                                                                                                                                                                                                                                                                                                                                                                                                                                                                                                                                                                                                                                                       |                                                                                                                                                                                                                                                                                                                                                                                                                                                                                                                                                                                                                                                                                                                                                                                                                                                                                                                                                                                                                                                                                                                                                               |
| Legal Fees                                    | \$2,186                                                                                                                                                                                                                                                                                                                                                                                                                                                                                                                                                               |                                                                                                                                                                                                                                                                                                                                                                                                                                                                                                                                                                                                                                                       |                                                                                                                                                                                                                                                                                                                                                                                                                                                                                                                                                                                                                                                                                                                                                                                                                                                                                                                                                                                                                                                                                                                                                               |
| Accounting Services                           | \$7,049                                                                                                                                                                                                                                                                                                                                                                                                                                                                                                                                                               |                                                                                                                                                                                                                                                                                                                                                                                                                                                                                                                                                                                                                                                       |                                                                                                                                                                                                                                                                                                                                                                                                                                                                                                                                                                                                                                                                                                                                                                                                                                                                                                                                                                                                                                                                                                                                                               |
| Administrative Expenses                       |                                                                                                                                                                                                                                                                                                                                                                                                                                                                                                                                                                       |                                                                                                                                                                                                                                                                                                                                                                                                                                                                                                                                                                                                                                                       |                                                                                                                                                                                                                                                                                                                                                                                                                                                                                                                                                                                                                                                                                                                                                                                                                                                                                                                                                                                                                                                                                                                                                               |
|                                               | Legal Fees Bank Charges Annual Registrations Insurance Technology Office Supplies Postal Services Total Administrative  Miscellaneous Expenses Janitorial Services Bathroom Supplies Cleaning Supplies Facility Maintenance (Pavilions/Guard Shacks) Entrance-Seasonal Decorations Fall Festival Fence Repairs/Maintenance Total Miscellaneous Expenses  Reserve Reserve Legal Services Reserve Facility/Common Area Maintenance Reserve Miscellaneous/Unallocated Reserve Fence Replacement (est'd 2025) Reserve Storm Water System Maint (est'd 2028) Total Reserve | Legal Fees \$2,186 Bank Charges \$2,186 Bank Charges \$250 Annual Registrations \$394 Insurance \$17,557 Technology \$1,000 Office Supplies \$1,000 Postal Services \$950 Total Administrative \$30,386  Wiscellaneous Expenses Janitorial Services \$8,320 Bathroom Supplies \$1,200 Cleaning Supplies \$1,200 Entrance-Seasonal Decorations \$7,425 Fall Festival \$800 Fence Repairs/Maintenance \$500 Total Miscellaneous Expenses \$20,645  Reserve Reserve Hesel Services \$7,000 Reserve Facility/Common Area Maintenance \$5,000 Reserve Fence Replacement (est'd 2025) Reserve Storm Water System Maint (est'd 2028) Total Reserve \$129,600 | Accounting Services         \$7,049           Legal Fees         \$2,186           Bank Charges         \$250           Annual Registrations         \$394           Insurance         \$17,557           Technology         \$1,000           Office Supplies         \$1,000           Postal Services         \$950           Total Administrative         \$30,386           Wiscellaneous Expenses         \$8,320           Bathroom Supplies         \$1,200           Cleaning Supplies         \$1,200           Facility Maintenance (Pavilions/Guard Shacks)         \$1,200           Entrance-Seasonal Decorations         \$7,425           Fall Festival         \$800           Fence Repairs/Maintenance         \$500           Total Miscellaneous Expenses         \$20,645           Reserve         \$7,000           Reserve Legal Services         \$7,000           Reserve Facility/Common Area Maintenance         \$5,000           Reserve Miscellaneous/Unallocated         \$52,800           Reserve Fence Replacement (est'd 2025)         \$38,880           Reserve Storm Water System Maint (est'd 2028)         \$25,920 |

### WHOA Budget for Period January 1 - December 31, 2024