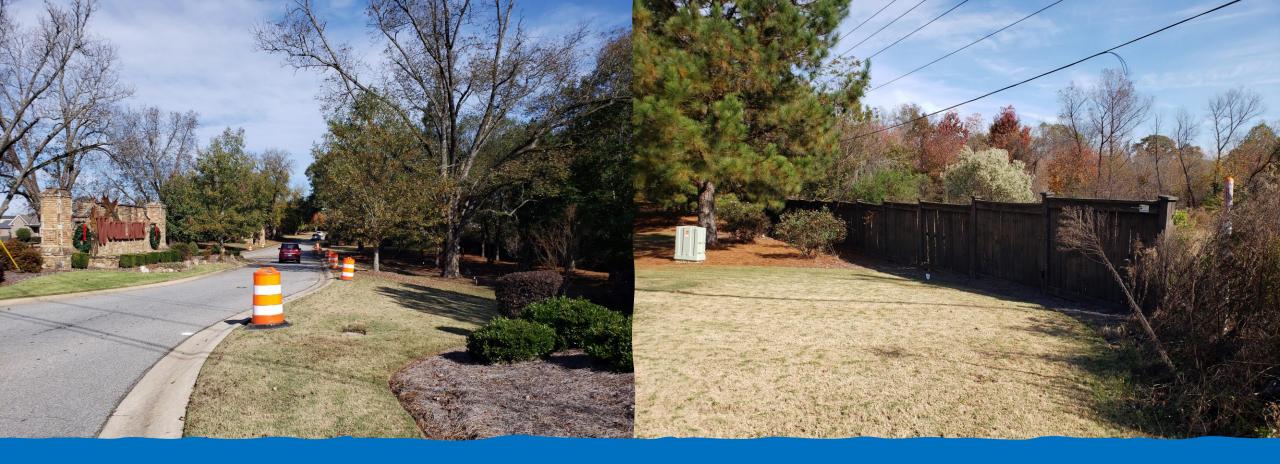

WHOA Community Enhancements Over the Next Two Years

- Repairs to pavement on Long Leaf Trace when entering from Old Perry Rd
- Rebuild Hwy 127 entrance to the Woodlands (after completion of road widening project)
- Commence replacement of wooden fence that bounds Woodlands Blvd from Hwy 127 to Grand View Ave

## Questions or Concerns

- Road Widening Project
- Speeding
- Vehicles Parked in Steet
- Pavilion Bathrooms/Vandalism
- Garbage/Trash
- Yard Maintenance
- Social Media