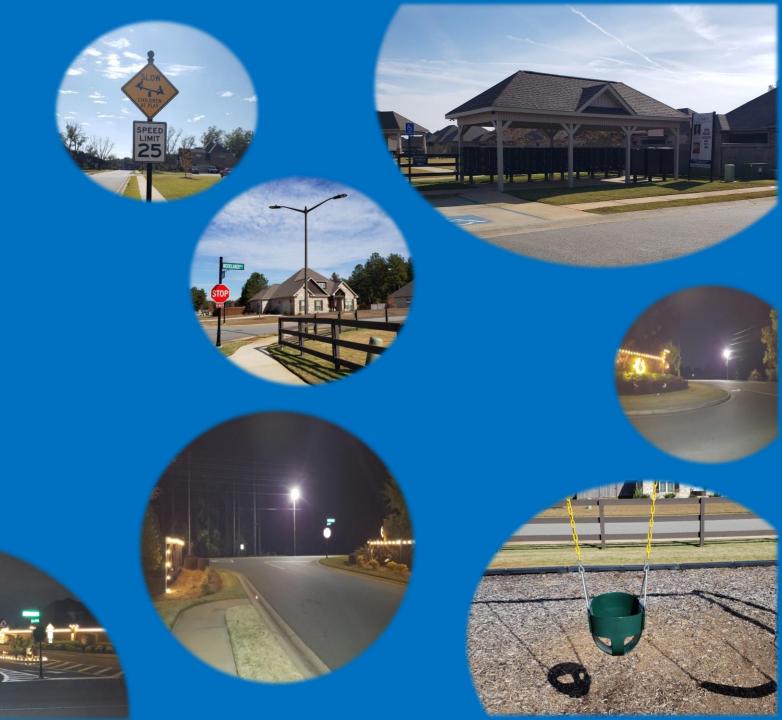

#### Updates Within the Development This Past Year

- 1. Installation of street lighting at Woodard Rd/Pine Trace Ln and Old Perry Rd/Long Leaf Trace
- 2. Road/manhole repairs to Southern Woods Trail
- 3. Completion of fence at detention pond E. Bob White Rd
- 4. Fall festival at the Woodlands Park
- 5. Sodding of the Woodlands playground
- 6. Construction of pavilion over mailbox cluster at Woodlands park
- 7. Installation of toddler swings at both parks
- 8. Children at Play street signs installed at various locations along Woodlands Blvd
- 9. Installation of Christmas décor at all three entrances
- 10. Upgrade to street lighting at Woodlands Blvd and Hollow Wood Way (from 150 watts to 400 watts)

WHOA Community Enhancements Over the Next Two Years

- Repairs to pavement on Long Leaf Trace when entering from Old Perry Rd
- Rebuild Hwy 127 entrance to the Woodlands (after completion of road widening project)
- Commence replacement of wooden fence that bounds Woodlands Blvd from Hwy 127 to Grand View Ave