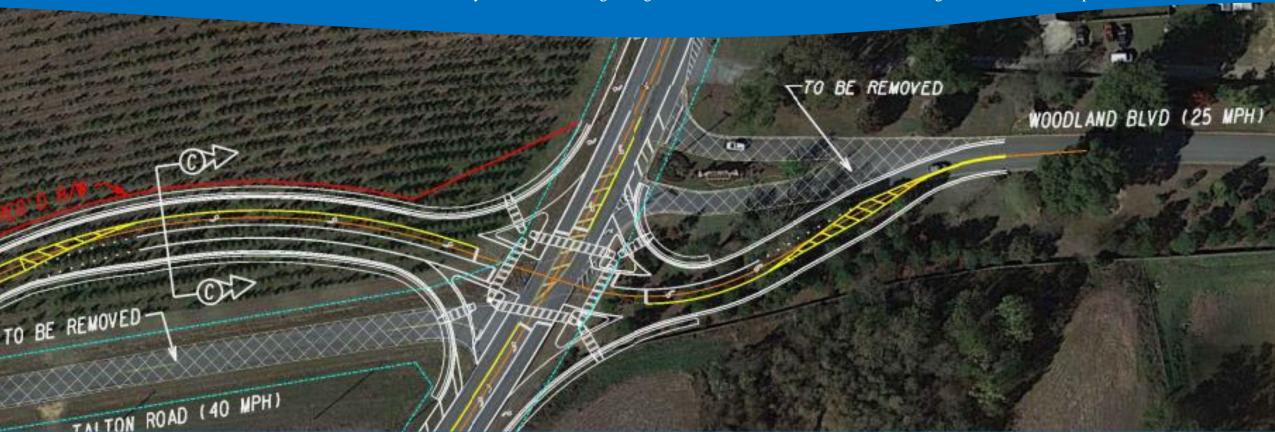

WHOA Community Enhancements Over the Next Two Years

- Repairs to pavement on Long Leaf Trace when entering from Old Perry Rd
- Rebuild Hwy 127 entrance to the Woodlands (after completion of road widening project)
- Commence replacement of wooden fence that bounds Woodlands Blvd from Hwy 127 to Grand View Ave

## Questions or Concerns

- Road Widening Project
- Speeding
- Vehicles Parked in Steet
- Pavilion Bathrooms/Vandalism
- Garbage/Trash
- Yard Maintenance
- Social Media