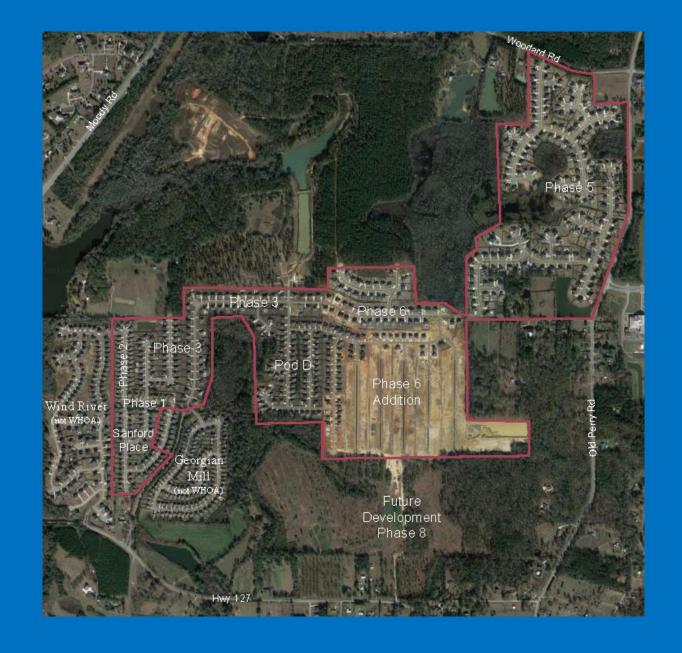

### Annual Assessments

- Not part of the WHOA, Georgian Mills, with 101 lots, pays a portion of their collections (assessments) to the WHOA for care and maintenance of the entrance from Hwy 127 to Grand View Ave.
- Sandford Place is part of the WHOA excluding the first 10 lots on the east side and the first 10 on the west side of Hawk's Tail Drive. Sandford Place pays \$180 for each lot in annual assessments, a total of 53 lots. This was set up by the developer some 18+ years ago. Sandford Place is not subject to the \$500 initiation fee.
- Woodlands residents pay \$360 in annual assessments per lot. Additionally, a \$500 initiation fee is assessed at the time of a lot's (home's) sale/resale. Both the assessments and initiation fee were setup by the developer.